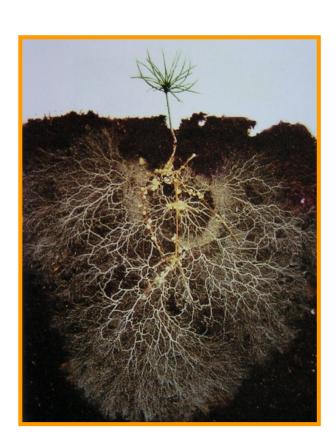

### **Boosts Root Development** and builds Humus & Healthy Soil

Provides a broad range of nutrients from the ocean, that build humus and soil organic matter including fish oil — the best food for beneficial fungi

Long known for our Oceanic Hydrolysate with crab and shrimp shell, we have developed a product with liquefied fish bone that provides highly plant available phosphorous and calcium, amino acid nitrogen, and other marine nutrients.